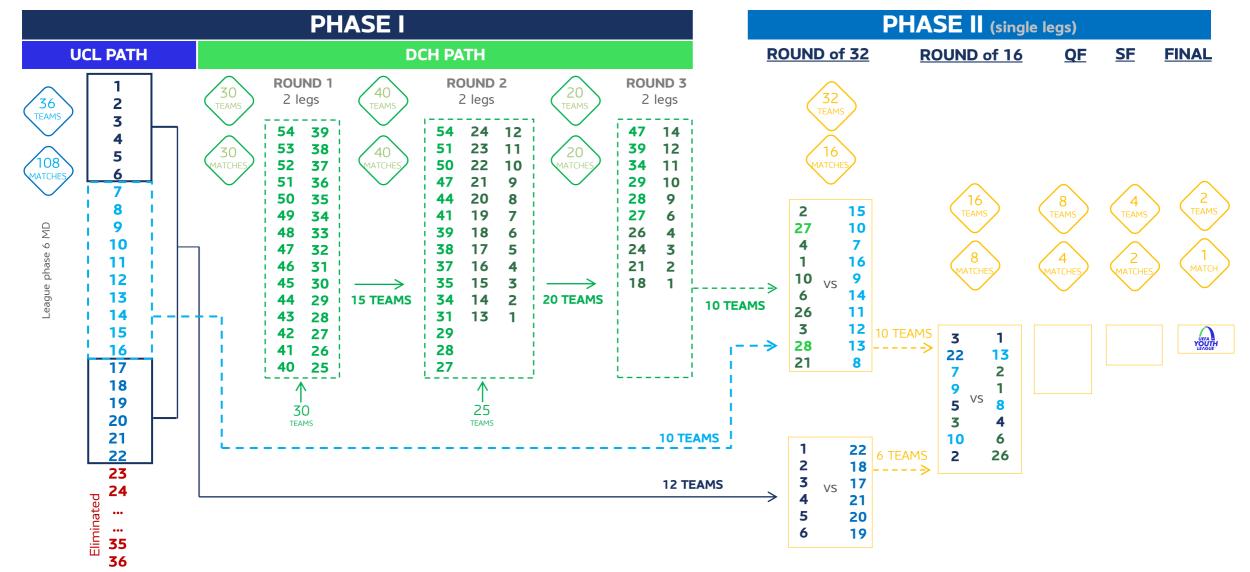

#### Phase 1 & Phase 2

### **Domestic Champions path**

#### UEFA CHAMPIONS LEAGUE PATH

#### **DOMESTIC CHAMPIONS PATH**