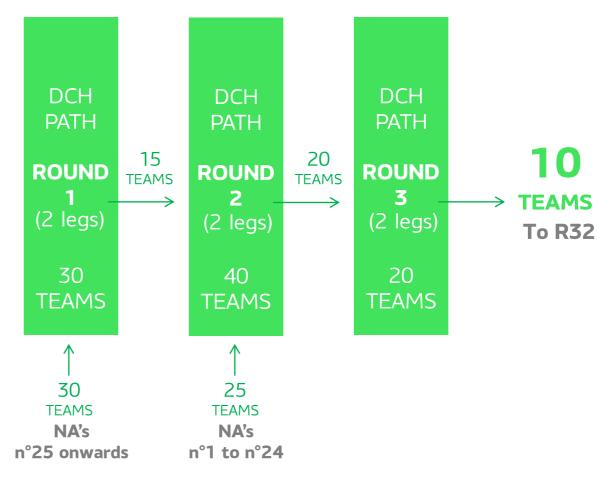

|                               | DCH             |    |

Ass. #22

Ass. #23

Ass. #24

Ass. #25

Ass. #26

Ass. #27

Ass. #28

Ass. #29

Ass. #30

Ass. #31

Ass. #32

Ass. #33

Ass. #34

Ass. #35

Ass. #36 Ass. #37

Ass. #38

Ass. #39

Ass. #40

Ass. #41

Ass. #42

Ass. #43

Ass. #44

Ass. #45

Ass. #46 Ass. #47

Ass. #48

Ass. #49

Ass. #50

Ass. #51

Ass. #52

Ass. #53

Ass. #54

22

23

25

26

31

35

49

51

CH CH CH CH CH CH CH



1st Round

DCH



# Format UYL 2024-27

### **UEFA Champions League Path (From UCL to UYL)**



**Draw** 

POT

POT

POT

POT

4



2x Opponents

2 Matches

2x Opponents

2 Matches

2x Opponents

2 Matches

2x Opponents

2 Matches







































### **Domestic Champions path**



#### TODAY (32 teams)



#### **FUTURE (54 teams)**



#### Phase 1 & Phase 2







## Calendar

UYL 2024-27

### Calendar: Example Season 2024/25







## Overview

UYL 2024-27

#### **UEFA Youth League**



#### UEFA CHAMPIONS LEAGUE PATH

#### **DOMESTIC CHAMPIONS PATH**