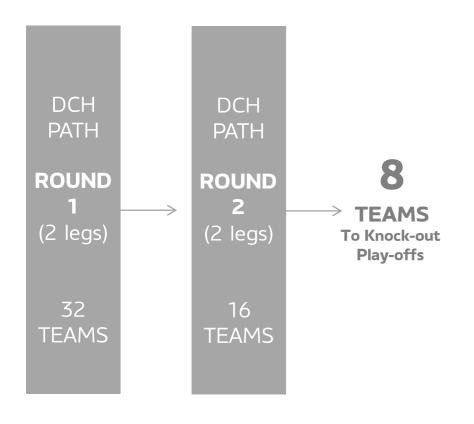

| Ass. #21           |                               | DCH             |    |

Ass. #22

Ass. #23

Ass. #24

Ass. #25

Ass. #26

Ass. #27

Ass. #28

Ass. #29

Ass. #30

Ass. #31

Ass. #32

Ass. #33

Ass. #34

Ass. #35

Ass. #36 Ass. #37

Ass. #38

Ass. #39

Ass. #40

Ass. #41

Ass. #42

Ass. #43

Ass. #44

Ass. #45

Ass. #46 Ass. #47

Ass. #48

Ass. #49

Ass. #50

Ass. #51

Ass. #52

Ass. #53

Ass. #54

22

23

25

26

31

35

49

51

CH CH CH CH CH CH CH



1st Round

DCH



# Format UYL 2024-27

### **UEFA Champions League Path (From UCL to UYL)**



**Draw** 

POT

POT

POT

POT

4



2x Opponents

2 Matches

2x Opponents

2 Matches

2x Opponents

2 Matches

2x Opponents

2 Matches







































### **Domestic Champions path**



#### TODAY (32 teams)



#### **FUTURE (54 teams)**



#### Phase 1 & Phase 2







## Calendar

UYL 2024-27

### Calendar: Example Season 2024/25







## Overview

UYL 2024-27

#### **UEFA Youth League**



#### UEFA CHAMPIONS LEAGUE PATH

#### **DOMESTIC CHAMPIONS PATH**