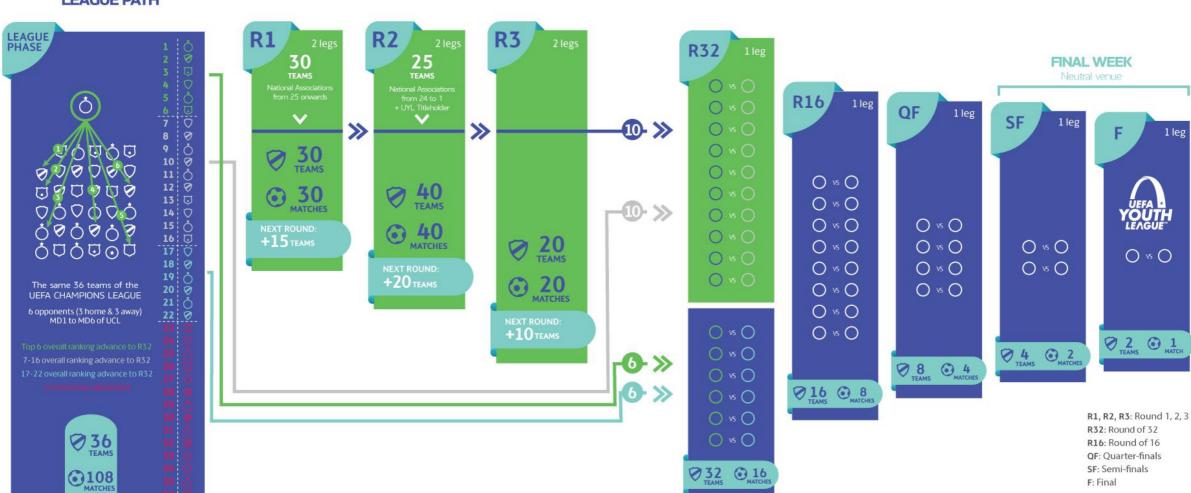

Ass. #39

Ass. #40

Ass. #41

Ass. #42

Ass. #43

Ass. #44

Ass. #45

Ass. #46 Ass. #47

Ass. #48

Ass. #49

Ass. #50

Ass. #51

Ass. #52

Ass. #53

Ass. #54

22

23

25

26

31

35

49

51

CH CH CH CH CH CH CH



1st Round

DCH



# Format UYL 2024-27

### **UEFA Champions League Path (From UCL to UYL)**



**Draw** 

POT

POT

POT

POT

4



2x Opponents

2 Matches

2x Opponents

2 Matches

2x Opponents

2 Matches

2x Opponents

2 Matches







































### **Domestic Champions path**



#### TODAY (32 teams)



#### **FUTURE (54 teams)**



#### Phase 1 & Phase 2







## Calendar

UYL 2024-27

### Calendar: Example Season 2024/25







## Overview

UYL 2024-27

#### **UEFA Youth League**



#### UEFA CHAMPIONS LEAGUE PATH

#### **DOMESTIC CHAMPIONS PATH**